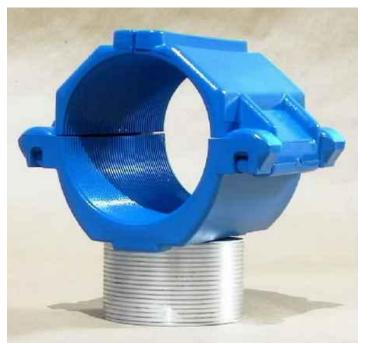

## **Evolution Cup**

Thompson Bagel Machine's newest development is our Evolution Forming Cup. The U.S. Patent Office granted us a patent for its unique design. This technology took more than 10 years of development and testing to achieve our standards. Our Evolution Cup is made from FDA approved composite materials and many patented manufacturing processes.

The Evolution cup is the biggest advance in bagel forming technology since we invented the first patented commercial bagel machines over 40 years ago. Thompson Bagel Machine invented the cup type forming machine as the best way to consistently form bagels.

## **KEY FEATURES**

• Patented bead design rolls dramatically smoother bagels with no

slipping, especially particulated products.

- No coatings to peel or wear off.
- Practically self cleaning and considerably lower sanitation costs.
- Patented design and engineering (Patent No. 5,707,661) are only found in our new evolution cup.
- Manufactured from a super strong proprietary material with all stainless steel components.
- Lighter than traditional coated aluminum cups providing longer chain and chain guide life.
- Increased life of other machine components due to lower friction.
- New stud design allows for easier installation and fastening.
- Noticeably quieter machine operation.