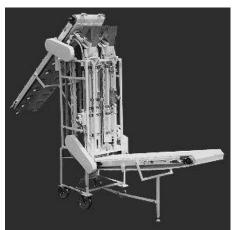

## 2B-VS

## **SPECIFICATIONS**

Width: 32 inches
Depth: 36 inches
Height: 84 inches
Weight: 600 lbs.

Capacity: 4800 bagels/hour

Price: \$36,500.00

The 2B-VS with optional infeed conveyor has two bagel forming columns and is designed for hand feeding in a medium production environment. Folding conveyors and heavy duty casters allow for minimum floor space when not in use. Configured without the infeed conveyor, these machines are ideal for automatic feeding from overhead proofing systems.