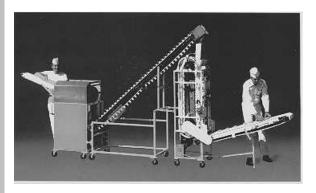

## **SPECIFICATIONS**

Width: 32 inches
Length: 18 feet
Height: 103 inches
Weight: 1200 lbs.
Capacity: 4800

bagels/hour

Price: \$76,500.00

The 2B-SYS utilizes a two-cavity rotary divider and proofing conveyor to feed a two column former. The divider accepts dough slabs and accurately scales from one to five ounce pieces. All components are supported by heavy duty casters for easy positioning. This two man operation produces 4800 bagels per hour. The divider capacity is 6000 pieces per hour.